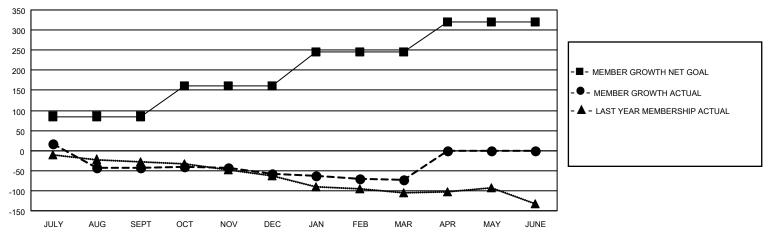

## GOALS AND ACTUAL MEMBERS CUMULATIVE

| DROPPED CLUBS: 2 |     | 30 CLUBS OF 47 ADDED 1 OR<br>MORE NEW MEMBERS | GENDER DISTRIBUTION                |                                |  |
|------------------|-----|-----------------------------------------------|------------------------------------|--------------------------------|--|
|                  |     | INORE NEW MEMBERS                             | MALE<br>FEMALE                     | 1,064 (72.88%)<br>396 (27.12%) |  |
| DROPPED MEMBERS  |     |                                               | NON BINARY<br>PREFER NOT TO ANSWER | 0 (0.00%)<br>0 (0.00%)         |  |
| DECEASED         | 14  |                                               | THE EKNOT TO ANOWER                | 0 (0.0070)                     |  |
| CLUB CANCELLED   | 58  | CLICK HERE FOR CUMULATIVE                     | TOTAL FAMILY UNIT MEMBERS          | 201                            |  |
| OTHER            | 138 | MEMBERSHIP DATA                               |                                    |                                |  |
| TOTAL            | 210 |                                               | FAMILY MEMBERS PAYING HAL          | F DUES 101                     |  |